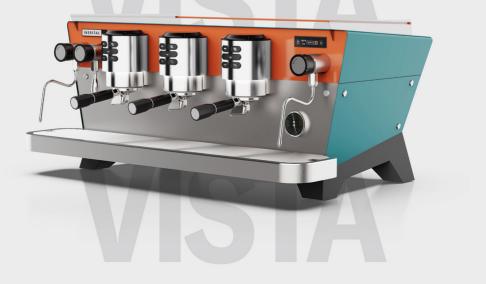

#### Available in 3 finishes

#### Choose your best finish

BLACK Backlit

Available in 2 sizes

| Technical Specifications                             | 2 Groups           | 3 Groups            |
|------------------------------------------------------|--------------------|---------------------|
| Coffee boiler capacity                               | 3 L                | 4 L                 |
| Steam boiler capacity                                | 8.3 L              | 11.5 L              |
| Power                                                | 4200 W             | 4200 W              |
| Weight                                               | 60,6 Kg            | 91 Kg               |
| Dimensions L x W x H                                 | 845 x 672 x 460 mm | 1016 x 672 x 460 mm |
| Front distance between legs<br>Side distance: 380 mm | 552 mm             | 828 mm              |