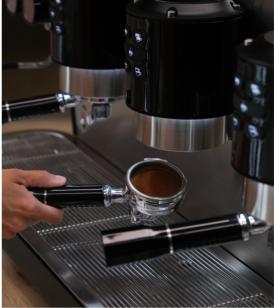

Automate and control the parameters of extraction with Iberital VISTA touchscreen display that provides greater precision. Iberital VISTA comes with a dual boiler system, one boiler for coffee and one boiler for hot water and steam. With greater control, the barista can set the correct and precise temperature for serving coffee and ensure high temperature stability, even in peak hours and high demand coffee shops.

# Connect with your customers with speciality coffee

Dual boiler system

Thermal insulated boilers and intelligent energy save management

PID Electronic Temperature Control

Pre-infusion profile for each dosage selection. Possibility of selection of the ON/OFF time of pre-infusion

TFT touchscreen display

Touch pad with white leds

Barista area LED lighting

Electronic dosage in millilitres (4 doses + continuous)

Ergonomic filter-holde

Ergonomic drip tray that increases comfort

Automatic boiler refill