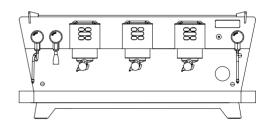

### Iberital VISTA

# Connect with your customers with speciality coffee

Dual boiler system

Thermal insulated boilers and intelligent energy save management

PID Electronic Temperature Control

Pre-infusion profile for each dosage selection. Possibility of selection of the ON/OFF time of pre-infusion

TFT touchscreen display

Touch pad with white leds

Barista area LED lighting

Electronic dosage in millilitres (4 doses + continuous)

Ergonomic filter-holde

Ergonomic drip tray that increases comfort

Automatic boiler refill

Boiler drain tap located in the center of the drip tray

Programmable AUTO ON/OFF for each weekday

Quick and easy access to the machine for maintenance

New ergonomic steam controls

Volumetric Control

Cup warmer

#### Choose your best finish

BLACK Backlit

Available in 2 sizes

| Technical Specifications                             | 2 Groups           | 3 Groups            |
|------------------------------------------------------|--------------------|---------------------|
| Coffee boiler capacity                               | 3 L                | 4 L                 |
| Steam boiler capacity                                | 8.3 L              | 11.5 L              |
| Power                                                | 4200 W             | 4200 W              |
| Weight                                               | 60,6 Kg            | 91 Kg               |
| Dimensions L x W x H                                 | 845 x 672 x 460 mm | 1016 x 672 x 460 mm |
| Front distance between legs<br>Side distance: 380 mm | 552 mm             | 828 mm              |