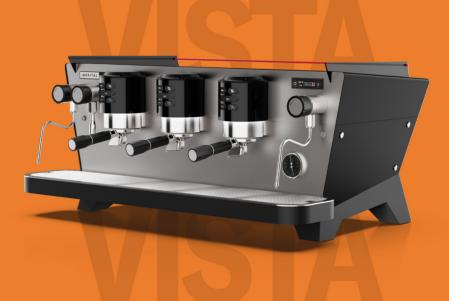

#### Available in 3 finishes

#### Choose your best finish

BLACK Backlit

Available in 2 sizes

| Technical Specifications                             | 2 Groups           | 3 Groups            |
|------------------------------------------------------|--------------------|---------------------|
| Coffee boiler capacity                               | 3 L                | 4 L                 |
| Steam boiler capacity                                | 8.3 L              | 11.5 L              |
| Power                                                | 4200 W             | 4200 W              |
| Weight                                               | 60,6 Kg            | 91 Kg               |
| Dimensions L x W x H                                 | 845 x 672 x 460 mm | 1016 x 672 x 460 mm |
| Front distance between legs<br>Side distance: 380 mm | 552 mm             | 828 mm              |