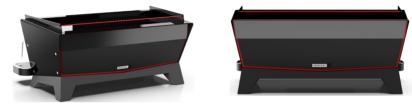

#### Choose your best finish

BLACK Backlit

Available in 2 sizes

| Technical Specifications                             | 2 Groups           | 3 Groups            |
|------------------------------------------------------|--------------------|---------------------|
| Coffee boiler capacity                               | 3 L                | 4 L                 |
| Steam boiler capacity                                | 8.3 L              | 11.5 L              |
| Power                                                | 4200 W             | 4200 W              |
| Weight                                               | 60,6 Kg            | 91 Kg               |
| Dimensions L x W x H                                 | 845 x 672 x 460 mm | 1016 x 672 x 460 mm |
| Front distance between legs<br>Side distance: 380 mm | 552 mm             | 828 mm              |