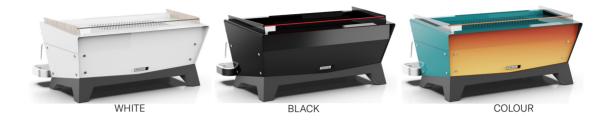

#### Available in 3 finishes

#### Choose your best finish

BLACK Backlit

Available in 2 sizes

| Technical Specifications                             | 2 Groups           | 3 Groups            |
|------------------------------------------------------|--------------------|---------------------|
| Coffee boiler capacity                               | 3 L                | 4 L                 |
| Steam boiler capacity                                | 8.3 L              | 11.5 L              |
| Power                                                | 4200 W             | 4200 W              |
| Weight                                               | 60,6 Kg            | 91 Kg               |
| Dimensions L x W x H                                 | 845 x 672 x 460 mm | 1016 x 672 x 460 mm |
| Front distance between legs<br>Side distance: 380 mm | 552 mm             | 828 mm              |