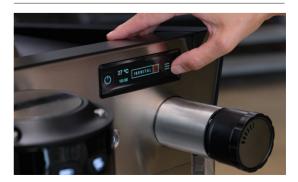

Automate and control the parameters of extraction with Iberital VISTA touchscreen display that provides greater precision. Iberital VISTA comes with a dual boiler system, one boiler for coffee and one boiler for hot water and steam. With greater control, the barista can set the correct and precise temperature for serving coffee and ensure high temperature stability, even in peak hours and high demand coffee shops.

TFT touchscreen display

Touch pad with white leds

Barista area LED lighting

Electronic dosage in millilitres (4 doses + continuous)

Ergonomic filter-holde

Ergonomic drip tray that increases comfort

Automatic boiler refill

Boiler drain tap located in the center of the drip tray

Programmable AUTO ON/OFF for each weekday

Quick and easy access to the machine for maintenance

New ergonomic steam controls

Volumetric Control

Cup warmer