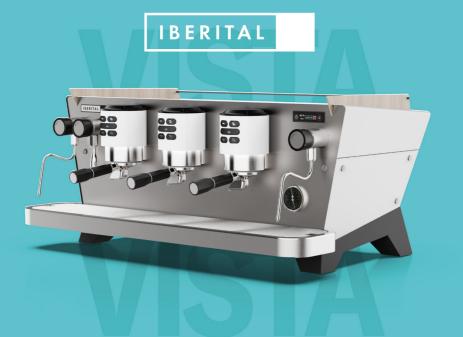

#### Available in 3 finishes

#### Choose your best finish

BLACK Backlit

Available in 2 sizes

| Technical Specifications                             | 2 Groups           | 3 Groups            |
|------------------------------------------------------|--------------------|---------------------|
| Coffee boiler capacity                               | 3 L                | 4 L                 |
| Steam boiler capacity                                | 8.3 L              | 11.5 L              |
| Power                                                | 4200 W             | 4200 W              |
| Weight                                               | 60,6 Kg            | 91 Kg               |
| Dimensions L x W x H                                 | 845 x 672 x 460 mm | 1016 x 672 x 460 mm |
| Front distance between legs<br>Side distance: 380 mm | 552 mm             | 828 mm              |