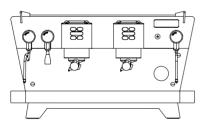

### Iberital VISTA

# Connect with your customers with speciality coffee

Dual boiler system

Thermal insulated boilers and intelligent energy save management

PID Electronic Temperature Control

Pre-infusion profile for each dosage selection. Possibility of selection of the ON/OFF time of pre-infusion

TFT touchscreen display

Touch pad with white leds

Barista area LED lighting

Electronic dosage in millilitres (4 doses + continuous)

Ergonomic filter-holde

Ergonomic drip tray that increases comfort

Automatic boiler refill

Boiler drain tap located in the center of the drip tray

Programmable AUTO ON/OFF for each weekday

Quick and easy access to the machine for maintenance

New ergonomic steam controls

Volumetric Control

Cup warmer

#### Choose your best finish

BLACK Backlit

Available in 2 sizes

| Technical Specifications                             | 2 Groups           | 3 Groups            |
|------------------------------------------------------|--------------------|---------------------|
| Coffee boiler capacity                               | 3 L                | 4 L                 |
| Steam boiler capacity                                | 8.3 L              | 11.5 L              |
| Power                                                | 4200 W             | 4200 W              |
| Weight                                               | 60,6 Kg            | 91 Kg               |
| Dimensions L x W x H                                 | 845 x 672 x 460 mm | 1016 x 672 x 460 mm |
| Front distance between legs<br>Side distance: 380 mm | 552 mm             | 828 mm              |